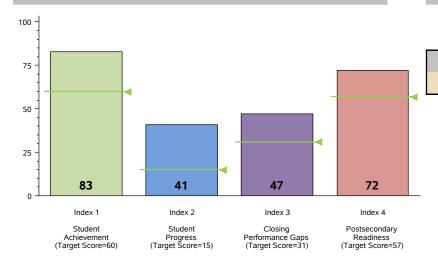

## **Performance Index Summary**

| Index                         | Points | Maximum | Index |
|-------------------------------|--------|---------|-------|
| Index                         | Earned | Points  | Score |
| 1 - Student Achievement       | 211    | 254     | 83    |
| 2 - Student Progress          | 245    | 600     | 41    |
| 3 - Closing Performance Gaps  | 560    | 1,200   | 47    |
| 4 - Postsecondary Readiness   |        |         |       |
| STAAR Score                   | 9.1    |         |       |
| Graduation Rate Score         | 25.0   |         |       |
| Graduation Plan Score         | 21.4   |         |       |
| Postsecondary Component Score | 16.7   |         | 72    |